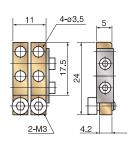

### ■ Shank for system head Unit: mm

### SHTH-S

# SHTH-L 5 11 4-03.5 12 12 14.2 14.83