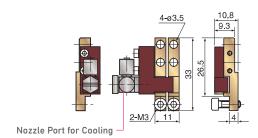

### ■ Shank for NA-62D, NA-66 Unit: mm

HTH-S

### ■ Conversion shank for system head (NA-15X series) Unit: mm

15X-SHTH-L-T1.6