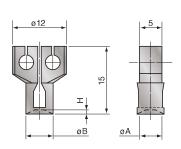

## Heater Tip/Heater Tool Heater tip for heat caulking

### ■ Reference shape

|        | Dimensions (mm) |     |      | Volume | Guideline for boss size (mm) |     |
|--------|-----------------|-----|------|--------|------------------------------|-----|
|        | φА              | φВ  | Н    | (mm³)  | ф                            | Н   |
| CHT-20 | 2.0             | 3.0 | 0.38 | 0.62   | 0.7                          | 1.8 |
| CHT-30 | 3.0             | 4.0 | 0.57 | 2.11   | 1.2                          | 2.1 |
| CHT-40 | 4.0             | 5.0 | 0.76 | 5.02   | 1.7                          | 2.5 |
| CHT-50 | 5.0             | 6.0 | 0.95 | 9.78   | 2.3                          | 2.6 |
| CHT-60 | 6.0             | 7.0 | 1.15 | 17.10  | 2.9                          | 2.8 |