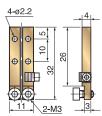

### ■ Shank for system head Unit: mm

### SHTH-S



# SHTH-L 5 11 4-03.5 12 12 14.2 14.83

#### SHTH-S-T5-BL



### ■ Shank for NA-62D, NA-66 Unit: mm

HTH-S





### ■ Conversion shank for system head (NA-15X series) Unit: mm

15X-SHTH-L-T1.6



## Heater Tip/Heater Tool Heater tip for heat caulking



### ■ Reference shape

|        | Dimensions (mm) |     |      | Volume | Guideline for boss size (mm) |     |
|--------|-----------------|-----|------|--------|------------------------------|-----|
|        | φА              | φВ  | Н    | (mm³)  | ф                            | Н   |
| CHT-20 | 2.0             | 3.0 | 0.38 | 0.62   | 0.7                          | 1.8 |
| CHT-30 | 3.0             | 4.0 | 0.57 | 2.11   | 1.2                          | 2.1 |
| CHT-40 | 4.0             | 5.0 | 0.76 | 5.02   | 1.7                          | 2.5 |
| CHT-50 | 5.0             | 6.0 | 0.95 | 9.78   | 2.3                          | 2.6 |
| CHT-60 | 6.0