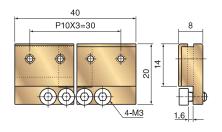

### ■ Shank for system head Unit: mm

### SHTH-S

# SHTH-L 5 11 4-03.5 12 12 14.2 14.83

#### SHTH-S-T5-BL