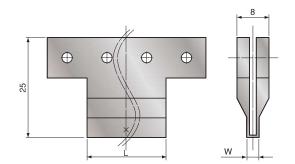

### Heater Tip/Heater Tool Heater Tool

### This type of tool is custom order item

W (Tip thickness) × L (Tip length)

W: 1.5mm or longer at standard processing 0.6mm or longer at step shape processing

\* When complicated shapes or usage under severe condition is required, it is recommend to consult us in advance, or conduct a sample test before ordering.