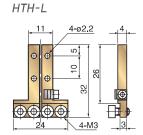

### ■ Shank for system head Unit: mm

### SHTH-S



# SHTH-L 5 11 4-03.5 12 12 14.2 14.83

#### SHTH-S-T5-BL



### ■ Shank for NA-62D, NA-66 Unit: mm

HTH-S





### ■ Conversion shank for system head (NA-15X series) Unit: mm

15X-SHTH-L-T1.6



## Heater Tip/Heater Tool Heater tip for heat caulking



### ■ Reference shape

|        | Dimensions (mm) |     |      | Volume | Guideline for boss size (mm) |     |
|--------|-----------------|-----|------|--------|------------------------------|-----|
|        | φА              | φВ  | Н    | (mm³)  | ф                            | Н   |
| CHT-20 | 2.0             | 3.0 | 0.38 | 0.62   | 0.7                          | 1.8 |
| CHT-30 | 3.0             | 4.0 | 0.57 | 2.11   | 1.2                          | 2.1 |
| CHT-40 | 4.0             | 5.0 | 0.76 | 5.02   | 1.7                          | 2.5 |
| CHT-50 | 5.0             | 6.0 | 0.95 | 9.78   | 2.3                          | 2.6 |
| CHT-60 | 6.0