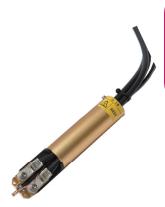

| Item              | Handheld type      |  |
|-------------------|--------------------|--|
| Pressure method   | Manual pressure    |  |
| Heat timing       | Foot switch        |  |
| Cooling method    | Forced air-cooling |  |
| Weld cable length | 2m                 |  |
| Dimensions/weight | φ32 × 165mm ≒250g  |  |

Notes: There is a limit to the heater tip size.

Reflow head

Handheld type (Build-to-order item)