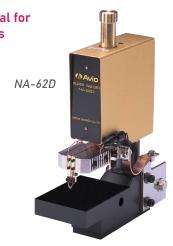

One-piece type head, ideal for development applications

Reflow head (Integrated head)

## NA-62D Standard model NA-66 Air drive model

Bestselling head supported by patronage over decades

| Item              | NA-62D                     | NA-66                      |
|-------------------|----------------------------|----------------------------|
| Pressure range    | 4.9 ~ 44.1N                | 4.9 ~ 44.1N                |
| Stroke            | 8mm                        | 8mm                        |
| Drive method      | Foot operated              | Air                        |
| Dimensions/weight | W77 × D212 × H275mm ≒2.4kg | W77 × D212 × H360mm ≒3.8kg |