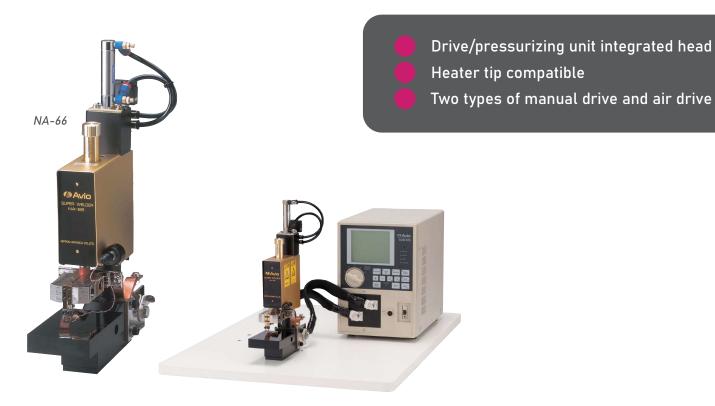

## NA-62D Standard model NA-66 Air drive model

Bestselling head supported by patronage over decades

| Item              | NA-62D                     | NA-66                      |
|-------------------|----------------------------|----------------------------|
| Pressure range    | 4.9 ~ 44.1N                | 4.9 ~ 44.1N                |
| Stroke            | 8mm                        | 8mm                        |
| Drive method      | Foot operated              | Air                        |
| Dimensions/weight | W77 × D212 × H275mm ≒2.4kg | W77 × D212 × H360mm ≒3.8kg |