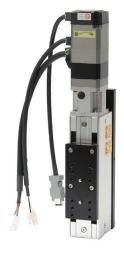

## **Drive unit**

Electric slider & controller

CNT-320B & NA-201PB-B, NA-202PB-B

## Touch panel display

Air drive

NA-201PB-B CNT-320B

| Item                      | CNT-320B & NA-201PB-B        | CNT-320B & NA-202PB-B            |  |
|---------------------------|------------------------------|----------------------------------|--|
| Drive Method              | Electric slider              |                                  |  |
| Thrust                    | Max. 150N                    | Max. 300N                        |  |
| Stroke                    | Max. 50mm                    |                                  |  |
| Resolution of motion      | 1μm                          |                                  |  |
| Range of<br>Setting Speed | 0.1mm/s - 100mm/s            |                                  |  |
| Power Source              | CNT-320B: DC24V ±5% 4A (0    | Option: AC adapter AC100 – 240V) |  |
| Dimensions                | CNT-320B: W120 × D316 × H207 |                                  |  |
| (mm)                      | NA-201PB-B: W58 × D83 × H312 | NA-202PB-B: W74 × D104 × H369    |  |
| Weight                    | CNT-320B: ≒3.7kg             |                                  |  |
|                           | NA-201PB-B: ≒ 2.0kg          | NA-202PB-B: ≒ 4.5kg              |  |