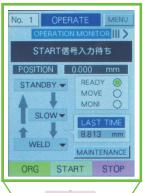

- Auto teaching function is equipped to set each registration position semiautomatically.
- Color touch panel and lever type jog switch provide intuitive operation.
- Simplified work presence / absence judgment is available by the position of contacting the work and detecting the pressure (pre-welding judgement function).
- 7 operating conditions can be saved