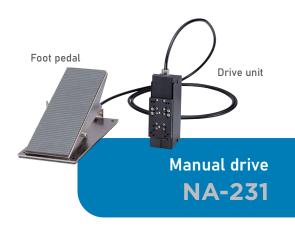

| Item            | NA-231                                                         |
|-----------------|----------------------------------------------------------------|
| Drive Method    | Foot pedal                                                     |
| Thrust          | Max. 150N                                                      |
| Stroke          | Max. 10mm +Height control range 40mm                           |
| Dimensions (mm) | Drive unit: W51 × D79 × H192<br>Foot pedal: W124 × D268 × H125 |
| Weight          | Drive unit: ≒1.0kg<br>Foot pedal: ≒2.2kg                       |