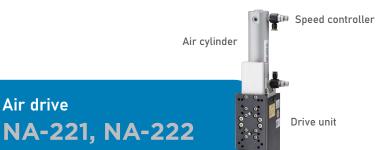

| Item            | NA-221                               | NA-222                               |
|-----------------|--------------------------------------|--------------------------------------|
| Drive Method    | Air                                  |                                      |
| Thrust          | Max. 150N (0.4MPa)                   | Max. 300N (0.4MPa)                   |
| Stroke          | Max. 50mm                            |                                      |
| Speed Control   | With speed controller<br>(Tube φ4mm) | With speed controller<br>(Tube ¢6mm) |
| Air Pressure    | 0.4MPa (Max. 0.6MPa)                 |                                      |
| Dimensions (mm) | W78 × D83 × H280                     | W86 × D85 × H289                     |
| Weight          | ≒1.3kg                               | <b>≑</b> 2.2kg                       |