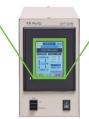

## Touch panel display

Air drive

NA-201PB-B CNT-320B

| Item                      | CNT-320B & NA-201PB-B        | CNT-320B & NA-202PB-B            |  |
|---------------------------|------------------------------|----------------------------------|--|
| Drive Method              | Electric slider              |                                  |  |
| Thrust                    | Max. 150N                    | Max. 300N                        |  |
| Stroke                    | Max. 50mm                    |                                  |  |
| Resolution of motion      | 1μm                          |                                  |  |
| Range of<br>Setting Speed | 0.1mm/s - 100mm/s            |                                  |  |
| Power Source              | CNT-320B: DC24V ±5% 4A (0    | Option: AC adapter AC100 – 240V) |  |
| Dimensions                | CNT-320B: W120 × D316 × H207 |                                  |  |
| (mm)                      | NA-201PB-B: W58 × D83 × H312 | NA-202PB-B: W74 × D104 × H369    |  |
| Weight                    | CNT-320B: ≒3.7kg             |                                  |  |
|                           | NA-201PB-B: ≒ 2.0kg          | NA-202PB-B: ≒ 4.5kg              |  |