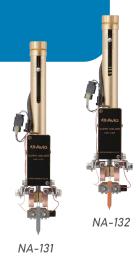

## System head parallel gap type **NA-13X** series

| ltem                                          | NA-131                                                           | NA-132           |  |
|-----------------------------------------------|------------------------------------------------------------------|------------------|--|
| Pressure Range                                | 0.7 - 5N 5 - 65N                                                 |                  |  |
| Pressure Method                               | Spring Spring                                                    |                  |  |
| Configration                                  | System head only                                                 | System head only |  |
| Applicable Drive<br>Unit (Separately<br>Sold) | Electric slider: NA-201PB-B<br>Air: NA-221<br>Foot pedal: NA-231 |                  |  |
| Diameter of<br>Electrode                      | □3.2mm                                                           | □3.2mm           |  |
| Dimensions<br>(mm)                            | W76 x D51 x H299                                                 | W76 x D51 x H299 |  |
| Weight                                        | ≒0.7kg                                                           | ≒0.7kg           |  |