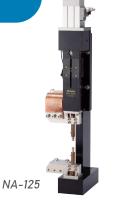

## Stable pressurizing by the small and high performance head is suitable for micro joining

NA-121

ltem

Weight

NA-122

NA-126 NA-121 NA-122 NA-123 NA-124 NA-125 NA-126 40 - 300N Pressure Range 5 - 65N 20 - 150N 100 - 600N (0.4MPa) 300 - 1800N (0.4MPa) 0.7 - 5N Spring Spring Spring Spring Spring Spring Welding head set Welding head set Configration System head only System head only System head only (Including air drive, base, (Including air drive and base. System head only Electrodes are not included) upper and lower electrode) Air Supply air pressure: 0.4MPa (Max. 0.6MPa) Applicable Drive Unit (Separately Sold) Electric slider: NA-201PB-B Electric slider: NA-202PB-B Air: NA-221 Foot pedal: NA-231 Air: NA-222 Dedicated electrode (EH-F-02) Diameter of Electrode Dedicated electrode φ3.2mm φ8.0mm φ1.6mm ф6.4mm (EH-200) W74 × D48 × H285 W82 × D50 × H301 W82 × D50 × H301 W98 × D57 × H326 W213 × D204 × H795 W309 × D315 × H908 ≒0.6kg ≒0.8kg ≒0.8kg ≒1.5kg ≒21.5kg ≒60kg