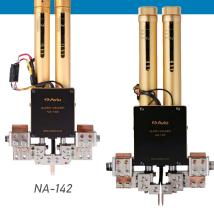

## System head series type **NA-14X** series

| ltem                                          | NA-141                                                                                                                                      | NA-142            | NA-143                                                                                          |
|-----------------------------------------------|---------------------------------------------------------------------------------------------------------------------------------------------|-------------------|-------------------------------------------------------------------------------------------------|
| Pressure Range                                | 0.5 - 5N                                                                                                                                    | 5 - 65N           | 40 - 150N                                                                                       |
| Pressure Method                               | Spring                                                                                                                                      | Spring            | Spring                                                                                          |
| Configration                                  | System head only                                                                                                                            | System head only  | System head only                                                                                |
| Applicable Drive<br>Unit (Separately<br>Sold) | Electric slider: NA-201PB-B<br>Air: NA-221 Foot pedal: NA-231<br>*It requires twice the thrust of the maximum<br>pressure range of one side |                   | Electric slider: NA-202PB-B<br>Air: NA-222<br>*One side 150N, Total 300N<br>thrust is required. |
| Diameter of<br>Electrode                      | φ3.2mm                                                                                                                                      | φ3.2mm            | ф3.2mm                                                                                          |
| Dimensions (mm)                               | W136 × D50 × H268                                                                                                                           | W153 × D50 × H268 | W175 × D62 × H302                                                                               |
| Weight                                        | ≒1.3kg                                                                                                                                      | ≒1.6kg            | ≒2.7kg                                                                                          |