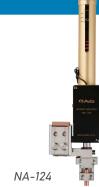

## Stable pressurizing by the small and high performance head is suitable for micro joining

NA-121

ltem

Weight

NA-122

NA-126 NA-121 NA-122 NA-123 NA-124 NA-125 NA-126 40 - 300N Pressure Range 5 - 65N 20 - 150N 100 - 600N (0.4MPa) 300 - 1800N (0.4MPa) 0.7 - 5N Spring Spring Spring Spring Spring Spring Welding head set Welding head set Configration System head only System head only System head only (Including air drive, base, (Including air drive and base. System head only Electrodes are not included) upper and lower electrode) Air Supply air pressure: 0.4MPa (Max. 0.6MPa) Applicable Drive Unit (Separately Sold) Electric slider: NA-201PB-B Electric slider: NA-202PB-B Air: NA-221 Foot pedal: NA-231 Air: NA-222 Dedicated electrode (EH-F-02) Diameter of Electrode Dedicated electrode φ3.2mm φ8.0mm φ1.6mm ф6.4mm (EH-200) W74 × D48 × H285 W82 × D50 × H301 W82 × D50 × H301 W98 × D57 × H326 W213 × D204 × H795 W309 × D315 × H908 ≒0.6kg ≒0.8kg ≒0.8kg ≒1.5kg ≒21.5kg ≒60kg